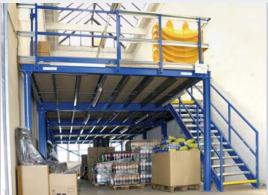

#### **Staircase**

The staircase is made from two sides of bent metal sheet, on which there is directly placed a part of the handrail and grate steps. The angle of pitch of the stairs is 40°.

#### Handrail

On the places, where it is necessary because of safety, the platforms are equipped with handrail. The upper part of the handrail is in a standard height of 1100 mm from the floor and the height of the toe board is standardly 150 mm.

#### **Gates**

Gates always continue on the handrail. They can be done as sliding, winged, tripping, with chain, etc. It is always solved according to the client's wish.

For usage of the platform it is necessary to have the minimum height of the room 4.5 m. In our solution the minimum walking height is 2.1 m. It is possible to equip the platform with different parts as lift, chute, netting, signs, lighting, etc.