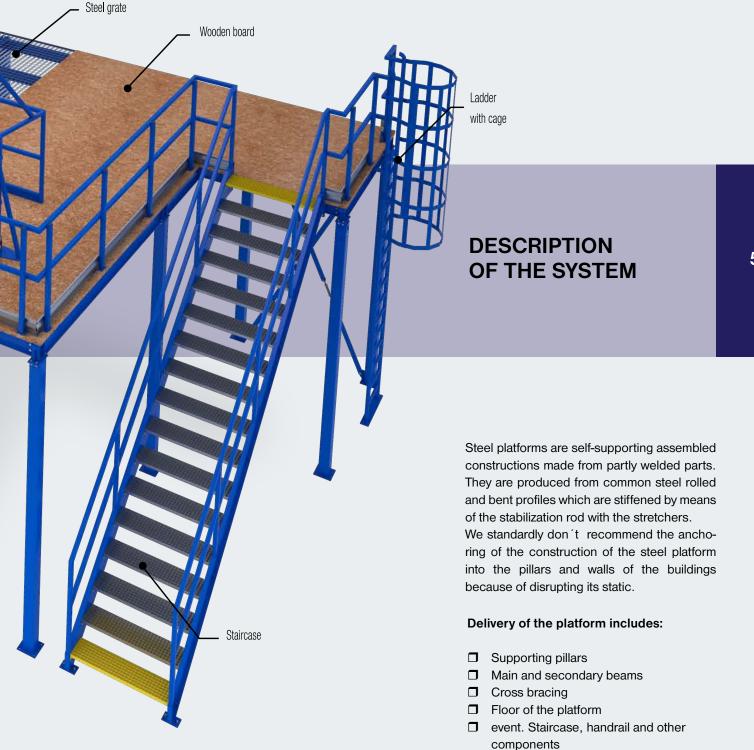

#### **Floor**

Floor is made according to the client's requirements and needs. It can be made from chipboard or lamino boards, from steel flooring grates, from flooring panels solid or perforated, from riffled plate, etc.

#### **Staircase**

The staircase is made from two sides of bent metal sheet, on which there is directly placed a part of the handrail and grate steps. The angle of pitch of the stairs is 40°.

#### Handrail

On the places, where it is necessary because of safety, the platforms are equipped with handrail. The upper part of the handrail is in a standard height of 1100 mm from the floor and the height of the toe board is standardly 150 mm.

#### **Gates**

Gates always continue on the handrail. They can be done as sliding, winged, tripping, with chain, etc. It is always solved according to the client's wish.

For usage of the platform it is necessary to have the minimum height of the room 4.5 m. In our solution the minimum walking height is 2.1 m. It is possible to equip the platform with different parts as lift, chute, netting, signs, lighting, etc.