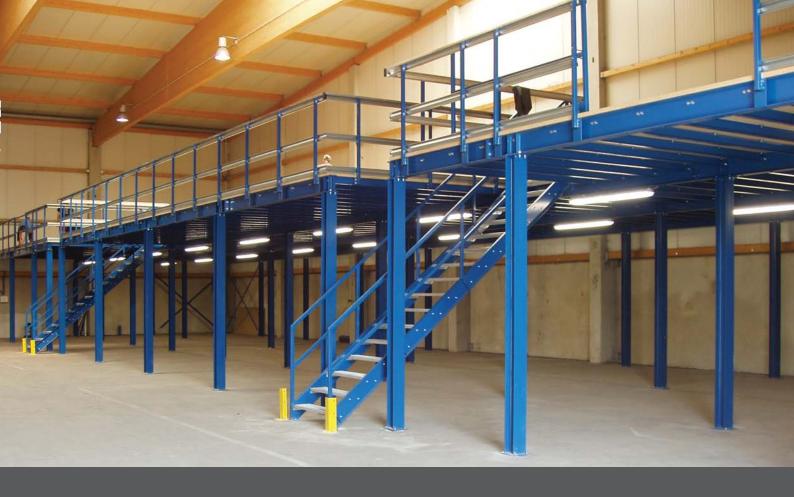

#### STEEL PLATFORMS

Steel platforms are an ideal solution how to increase the capacity of the warehouse easily and without any construction works. They can be done single- or multistage. When using the steel platform, you maximally and optimally use the whole area of the ground level and of the platform's floor.

Steel platforms are mainly intended for installation in the inner area of warehouse halls and production buildings. They are installed on high-quality concrete base with sufficient loading capacity.

Steel platforms are designed with regard