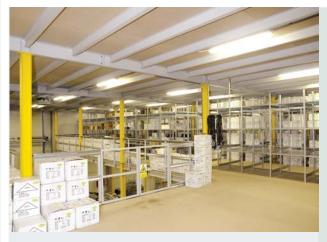

#### **Floor**

Floor is made according to the client's requirements and needs. It can be made from chipboard or lamino boards, from steel flooring grates, from flooring panels solid or perforated, from riffled plate, etc.