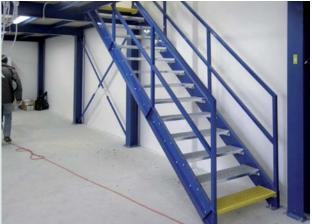

#### **Staircase**

The staircase is made from two sides of bent metal sheet, on which there is directly placed a part of the handrail and grate steps. The angle of pitch of the stairs is 40°.