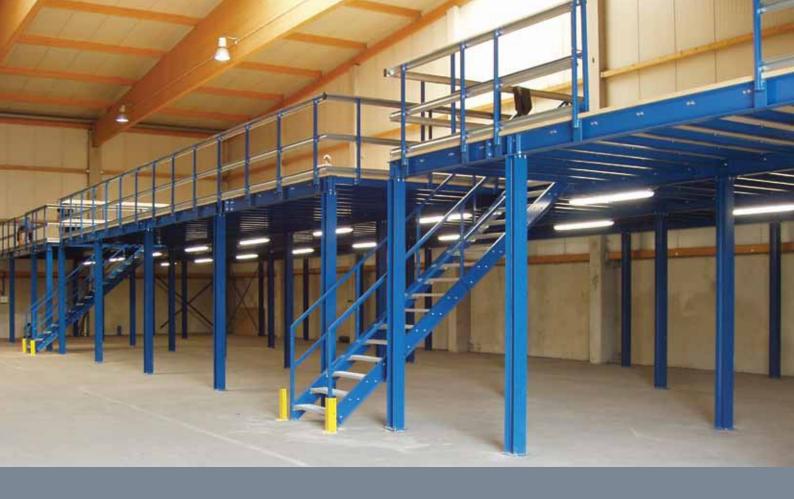

#### STEEL PLATFORMS

Steel platforms are an ideal solution how to increase the capacity of the warehouse easily and without any construction works. They can be done single- or multistage. When using the steel platform, you maximally and optimally use the whole area of the ground level and of the platform's floor.

Steel platforms are mainly intended for installation in the inner area of warehouse halls and production buildings. They are installed on high-quality concrete base with sufficient loading capacity.

Steel platforms are designed with regard

#### **Staircase**

The staircase is made from two sides of bent metal sheet, on which there is directly placed a part of the handrail and grate steps. The angle of pitch of the stairs is 40°.

#### Handrail

On the places, where it is necessary because of safety, the platforms are equipped with handrail. The upper part of the handrail is in a standard height of 1100 mm from the floor and the height of the toe board is standardly 150 mm.