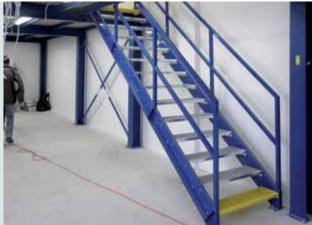

#### **Staircase**

The staircase is made from two sides of bent metal sheet, on which there is directly placed a part of the handrail and grate steps. The angle of pitch of the stairs is 40°.