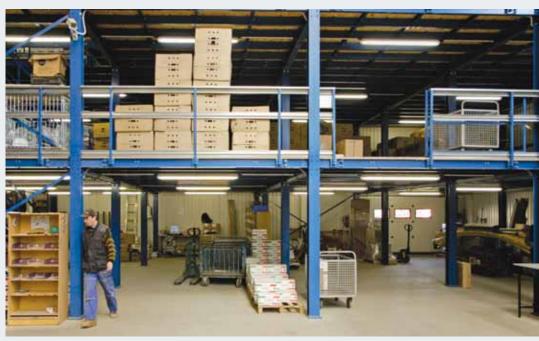

#### STEEL PLATFORMS

Steel platforms are an ideal solution how to increase the capacity of the warehouse easily and without any construction works. They can be done single- or multistage. When using the steel platform, you maximally and optimally use the whole area of the ground level and of the platform's floor.

Steel platforms are mainly intended for installation in the inner area of warehouse halls and production buildings. They are installed on high-quality concrete base with sufficient loading capacity.

Steel platforms are designed with regard