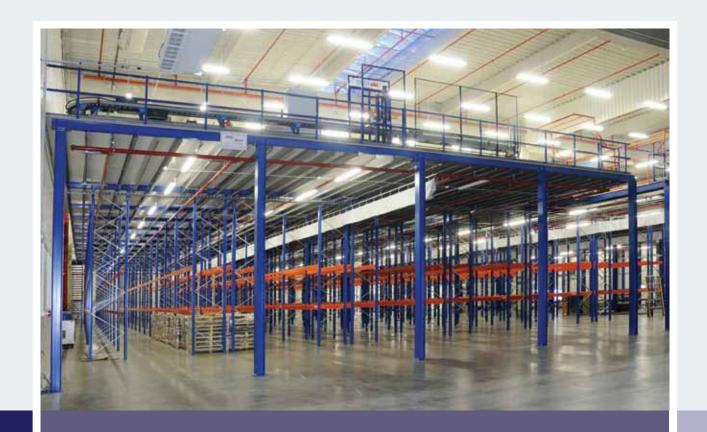

#### STEEL PLATFORMS

Steel platforms are an ideal solution how to increase the capacity of the warehouse easily and without any construction works. They can be done single- or multistage. When using the steel platform, you maximally and optimally use the whole area of the ground level and of the platform's floor.

Steel platforms are mainly intended for installation in the inner area of warehouse halls and production buildings. They are installed on high-quality concrete base with sufficient loading capacity.

Steel platforms are designed with regard