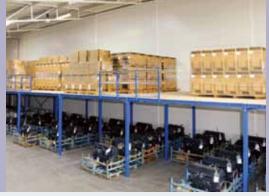

#### STEEL PLATFORMS

Steel platforms are an ideal solution how to increase the capacity of the warehouse easily and without any construction works. They can be done single- or multistage. When using the steel platform, you maximally and optimally use the whole area of the ground level and of the platform's floor.

Steel platforms are mainly intended for installation in the inner area of warehouse halls and production buildings. They are installed on high-quality concrete base with sufficient loading capacity.

Steel platforms are designed with regard