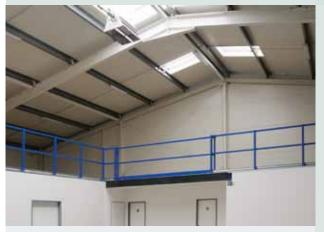

#### Handrail

On the places, where it is necessary because of safety, the platforms are equipped with handrail. The upper part of the handrail is in a standard height of 1100 mm from the floor and the height of the toe board is standardly 150 mm.