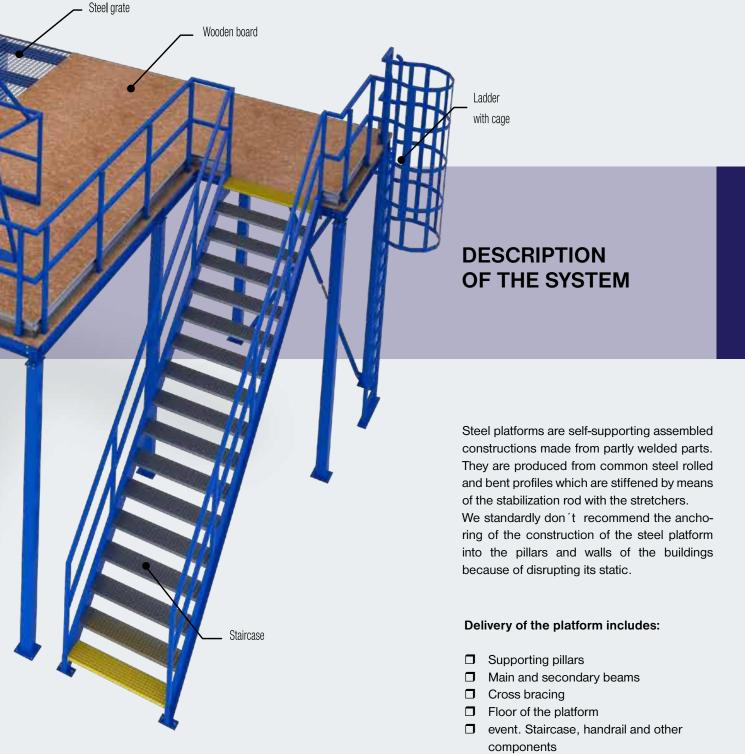

#### **Floor**

Floor is made according to the client's requirements and needs. It can be made from chipboard or lamino boards, from steel flooring grates, from flooring panels solid or perforated, from riffled plate, etc.

#### **Staircase**

The staircase is made from two sides of bent metal sheet, on which there is directly placed a part of the handrail and grate steps. The angle of pitch of the stairs is 40°.

#### Handrail

On the places, where it is necessary because of safety, the platforms are equipped with handrail. The upper part of the handrail is in a standard height of 1100 mm from the floor and the height of the toe board is standardly 150 mm.

#### **Gates**

Gates always continue on the handrail. They can be done as sliding, winged, tripping, with chain, etc. It is always solved according to the client's wish.