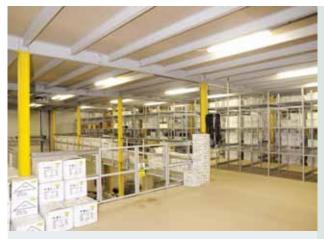

#### STEEL PLATFORMS

Steel platforms are an ideal solution how to increase the capacity of the warehouse easily and without any construction works. They can be done single- or multistage. When using the steel platform, you maximally and optimally use the whole area of the ground level and of the platform's floor.

Steel platforms are mainly intended for installation in the inner area of warehouse halls and production buildings. They are installed on high-quality concrete base with sufficient loading capacity.

Steel platforms are designed with regard

#### **Floor**

Floor is made according to the client's requirements and needs. It can be made from chipboard or lamino boards, from steel flooring grates, from flooring panels solid or perforated, from riffled plate, etc.