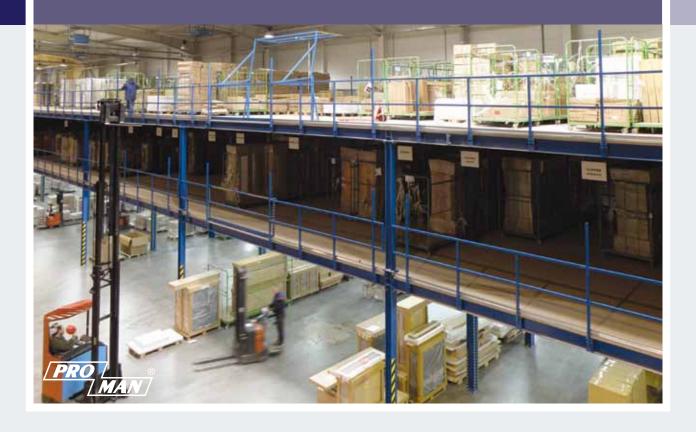

#### STEEL PLATFORMS

Steel platforms are an ideal solution how to increase the capacity of the warehouse easily and without any construction works. They can be done single- or multistage. When using the steel platform, you maximally and optimally use the whole area of the ground level and of the platform's floor.

Steel platforms are mainly intended for installation in the inner area of warehouse halls and production buildings. They are installed on high-quality concrete base with sufficient loading capacity.

Steel platforms are designed with regard