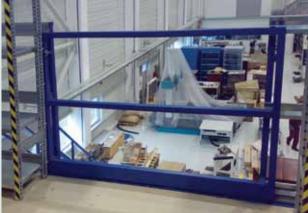

#### **Gates**

Gates always continue on the handrail. They can be done as sliding, winged, tripping, with chain, etc. It is always solved according to the client's wish.